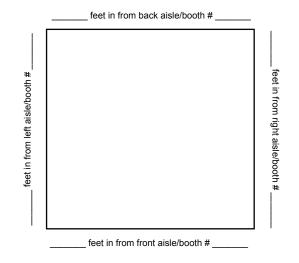

vided

| CHAIN MOTORS |                     |          |          |       |  |  |
|--------------|---------------------|----------|----------|-------|--|--|
| QTY          | ITEM                | ADVANCE  | STANDARD | TOTAL |  |  |
|              | I/2 Ton Chain Motor | \$520.00 | \$676.00 |       |  |  |
|              | I Ton Chain Motor   | \$650.00 | \$845.00 |       |  |  |

- If your hanging structure is 100 lbs or more, please submit a CERTIFIED WEIGHT BILL and a CERTIFIED STRUCTURAL ENGINEERED DRAWING.
- All truss structures require a CERTIFIED WEIGHT BILL.

# **PLACEMENT DIAGRAM**

Provide an overview sketch of how your sign should be hung in your booth in the large box below. Place booth dimensions in the small boxes. Indicate surrounding aisle or booth numbers for orientation.



# Number of feet from floor to bottom of sign: \_\_\_\_\_

Would you like your sign centered over your booth?

Yes I No (I will provide an overhead sketch)

It is the responsibility of the exhibitor to advise the Blaine Service Center representative of any problem with their order and the to check their invoice for accuracy prior to payment at show site. Orders cancelled after delivery to your booth will not be refunded. Absolutely no credits will be issued after the close of the show.



114 S. Berry S Phone: 714.52 Fax: 714.522.8 information@ www.blainesv

# lob # 191008

LA Christmas Cash & Carry Order Deadline Date September 20, 2019

|                                               | <b></b>