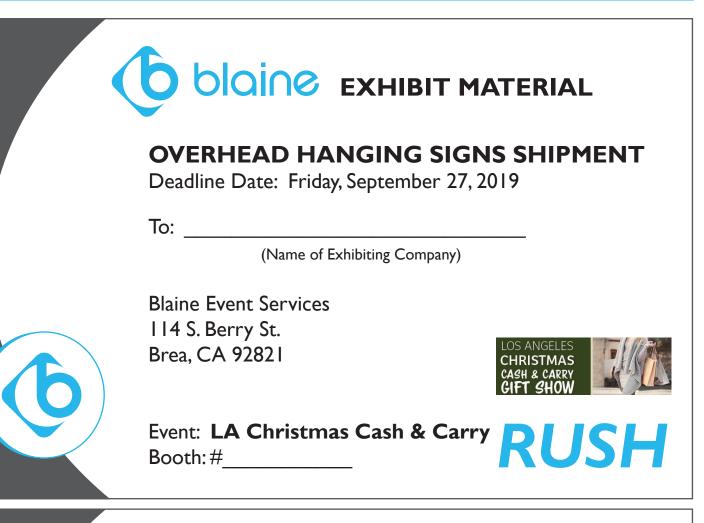

#### Shipping:

Advance Receiving at the Warehouse - Blaine Event Services will accept crated, boxed or skidded materials up to 30 days in advance of show set-up. Materials should be shipped to ARRIVE AT OUR WAREHOUSE NO LATER THAN FRIDAY, SEPTEMBER 27, 2019.