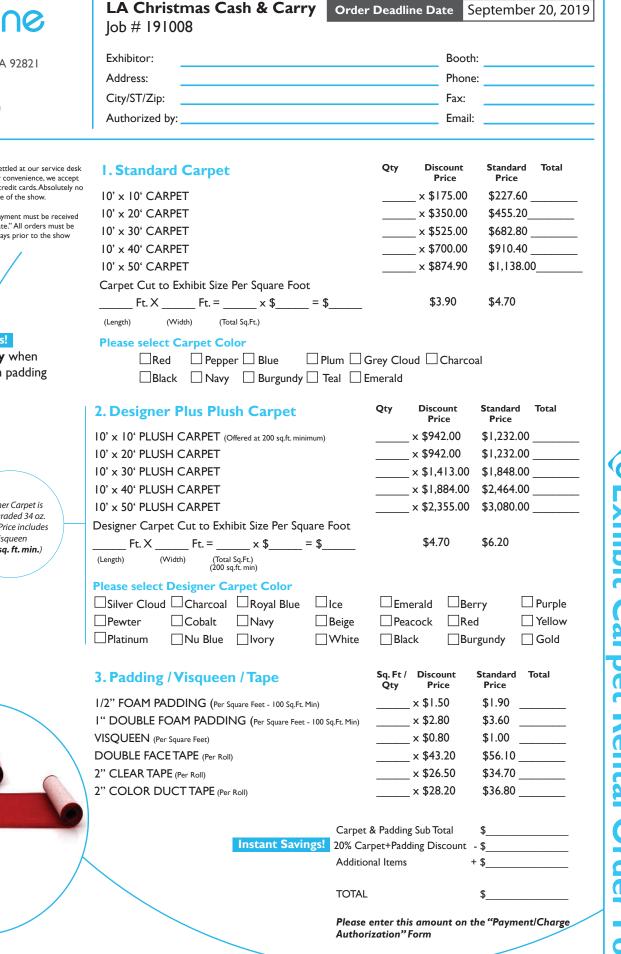

#### Carpet:

The aisles will be carpeted in PEPPER. Your booth space does not come carpeted. However, if you would like to enhance your booth, Blaine offers rental carpet in a variety of colors. Please refer to our Carpet Rental Order Form to place your order.