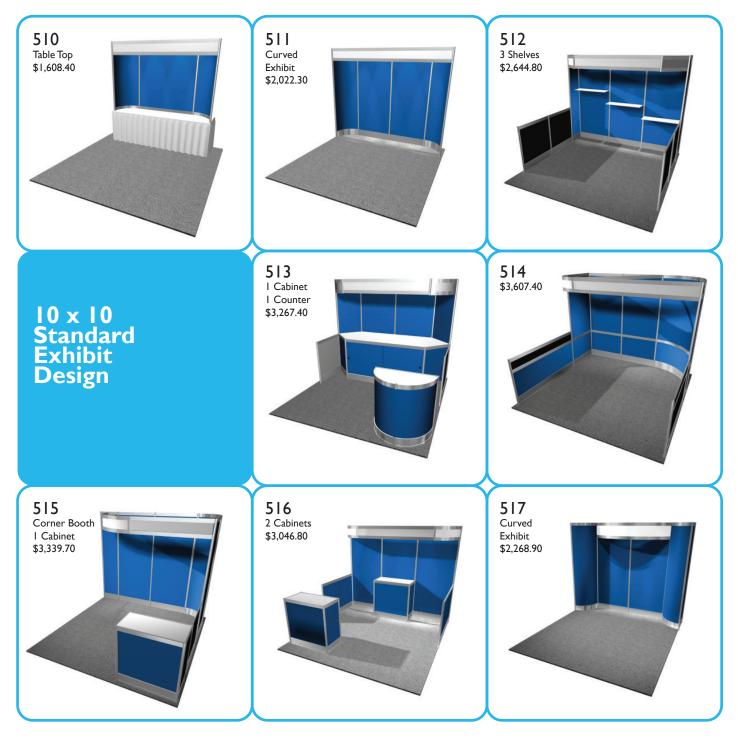

# **Show Fact Sheet**

LOS ANGELES CHRISTMAS

Los Angeles Convention Center South Hall J October 4 - 6, 2019

Each 10' x 10' booth will be set with 8' high BLACK background drape, 3' high BLACK side divider drape, Unlimited Showsite Material Handling\*, (2) - folding chairs, (1) - wastebasket and (1) - 7'' x 44'' booth identification sign.